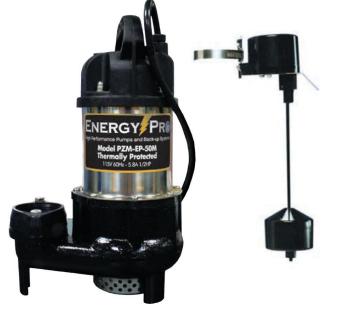

### Model PZM-EP-50M-AVF

#### **FEATURES**

- · Stainless steel motor housing
- Oil-filled motor housing for lifetime lubrication and rapid heat dissipation
- 1/2 H.P., permanent split capacitor motor. Includes thermal overload protection.
- Mechanical Seals (silicon carbide rotating and stationary faces)
- Upper and lower bearings oil lubricated for smooth operation and extended life
- · Cast iron volute with cast iron, non-clogging vortex impeller
- Stainless steel intake strainer eliminates debris from jamming pump (strainer can be removed for 1" solid handling capabilities)
- Stainless steel hardware
- 2" FNPT discharge
- Vertical float switch with adjustable pump range up to 6-1/2"
- High output; 70 gpm @ 10' tdh
- Low power usage 5.8 full load amp draw

#### **SPECIFICATIONS**

| 1/2           |
|---------------|
| 115           |
| 10'           |
| 3600          |
| 5.8           |
| 28 lbs.       |
| 17" x 9" x 8" |
|               |

| CONSTRUCTION                    |                                                           |
|---------------------------------|-----------------------------------------------------------|
| COVER                           | High Impact Nylon                                         |
| MOTOR HOUSING                   | Stainless Steel 304                                       |
| VOLUTE                          | Epoxy Coated Cast Iron                                    |
| <b>IMPELLER TYPE / MATERIAL</b> | Cast Iron / Non-clogging Vortex                           |
| PUMP STRAINER                   | Stainless Steel 304                                       |
| SHAFT                           | Stainless Steel 410                                       |
| MOTOR                           | Oil-filled / Class B Insulation                           |
| MECHANICAL SHAFT SEAL           | Type 21, Silicon Carbide Rotating<br>and Stationary Faces |
| BEARINGS                        | Single Row, Ball Oil Lubricated                           |
| O-RINGS                         | Buna-N                                                    |
| HARDWARE                        | Stainless Steel                                           |
| POWER CORD                      | SJTW                                                      |