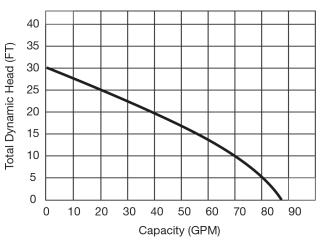

|
| PUMP STRAINER                   | Stainless Steel 304                                       |
| SHAFT                           | Stainless Steel 410                                       |
| MOTOR                           | Oil-filled / Class B Insulation                           |
| MECHANICAL SHAFT SEAL           | Type 21, Silicon Carbide Rotating<br>and Stationary Faces |
| BEARINGS                        | Single Row, Ball Oil Lubricated                           |
| O-RINGS                         | Buna-N                                                    |
| HARDWARE                        | Stainless Steel                                           |
| POWER CORD                      | SJTW                                                      |

#### PERFORMANCE CURVE